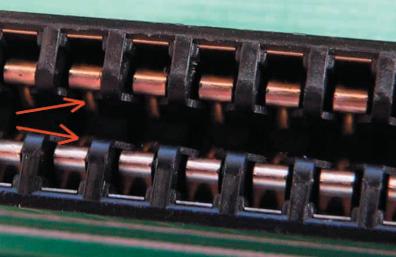

isopropanol.

If this does not help then change any non bifurcated motherboards with a bifurcated.

Motherboard part number: ZZZ-010006

Bifurcated contact spring (Bifurcated=Contact surface is divided into two parts)

Non bifurcated contact spring