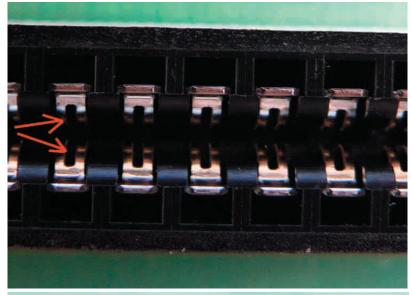

ISA plug.

Most motherboards in the marked have bifurcated contact springs. (See picture)

Some units in the market have non bifurcated contact springs.

SYMPTOMS: All sorts of CPU related problems

WHAT TO DO: If CPU related problems occours, please clean the contact surface of CPU plug with

Non bifurcated contact spring